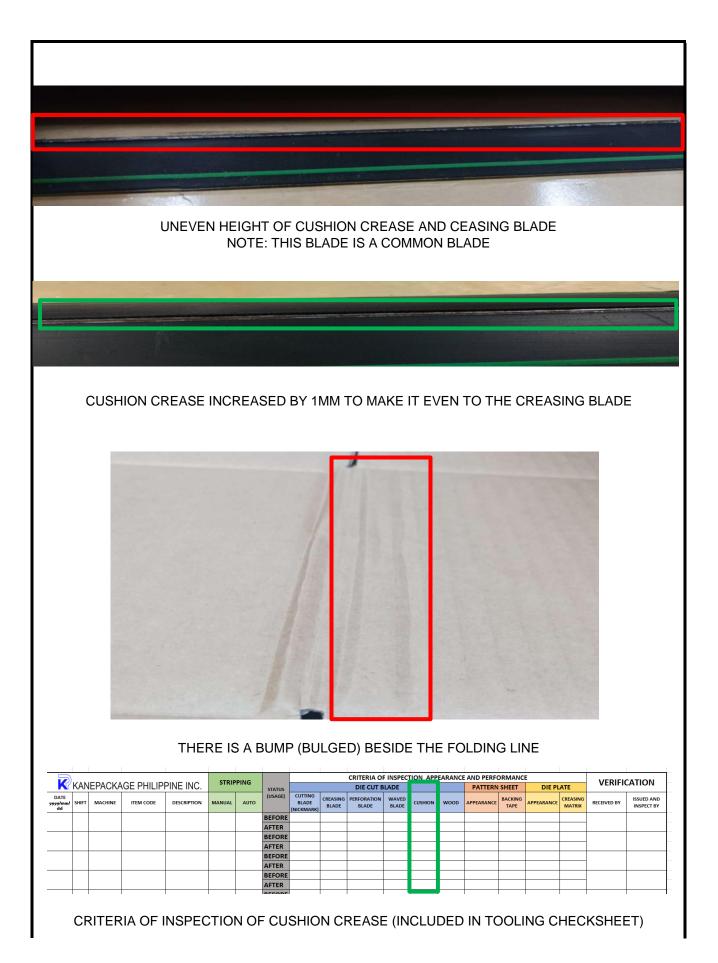

## **III. CAUSE ANALYSIS:**

| WHY 1: | TEAR OFF ENCOUNTERED ON ITEM 516587700 LIONEL 2 MBL AT SEMI AUTO GLUING PROCESS.                                               |
|--------|--------------------------------------------------------------------------------------------------------------------------------|
| WHY 2: | TEAR OFF OCCURRED WHEN THE PANEL WAS BEING FOLDED BY THE OPERATOR<br>NOTE: THE OPERATOR DIDN'T COMPRESS THE SIDES OF THE PANEL |
| WHY 3  | THE FOLDING LINE DOESN'T COMPRESS PROPERLY SO IT DEVELOPS A BUMP (BULDGE) ON THE SIDE OF THE FOLDING LINE                      |
| WHY 4: | THE CUSHION CREASE IS UNEVEN ON THE HEIGHT ON THE CREASING BLADE                                                               |
| WHY 5: | PROLONGED USE OF THE CUSHION CREASE HAS ALREADY COMPRESSED                                                                     |

### V. EVIDENCES:

| 1 | ORIENTATION FOR TOOLING CUSTODIAN AND DIECUT OPERATOR REGARDING FOR TEAR OFF ENCOUNTERED.                                                                                    | TARGET DATE :230914<br>PIC: IE STAFF                       |
|---|------------------------------------------------------------------------------------------------------------------------------------------------------------------------------|------------------------------------------------------------|
| 2 | EDUCATE THE TOOLING CUSTODIAN AND OPERATOR REGARDING THE CHECKING OF CUSHION CREASE WHICH INCLUDE IN THE TOOLING CHECKSHEET                                                  | TARGET DATE :230914<br>PIC: IE STAFF                       |
| 3 | THE CUSHION CREASE INCREASED THE HEIGHT BY 1MM TO MAKE IT EVEN TO THE CREASING<br>BLADE TO REMOVE THE BUMP ON THE SIDE OF THE FOLDING LINE (SUBJECT FOR TRIAL<br>MONITORING) | TARGET DATE : NEXT RUNNING OF LIONEL ITEM<br>PIC: IE STAFF |